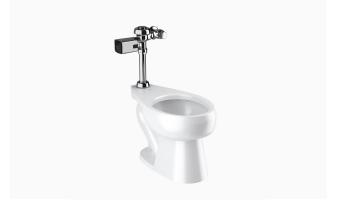

## DESCRIPTION

ST-2029 Water Closet and SLOAN 111 SFSM Flushometer.

#### COMPONENTS

- Flushometer: Code 3780038
- Water Closet: Code 2102029

#### DETAILS

- Flush Volume: 1.28 gpf (4.8 Lpf)
- Nominal Dimensions: 26 <sup>3</sup>/<sub>4</sub>" × 14" × 17" (679 × 356 × 432mm)

## **FLUSHOMETER FEATURES**

- True Mechanical Override Flush Button
- Four (4) size C alkaline batteries included
- "Low Battery" Flashing LED
- "User in View" Flashing LED
- 72-Hour Sentinel Flush
- 1" I.P.S. Screwdriver Bak-Chek® Angle Stop with Vandal Resistant Stop Cap
- Sweat Solder Adapter w/Cover Tube and Cast Wall Flange with Set Screw
- No External Volume Adjustment to Ensure Water Conservation
- Stop Seat and Vacuum Breaker Molded from PERMEX® Rubber Compound for Chloramine resistance

# **FIXTURE FEATURES**

- White Vitreous China
- Elongated bowl
- Floor mounted, floor outlet
- Siphon jet flushing action achieves 1000g Map score when used with any Sloan flushometer
- Water spot area: 10<sup>1</sup>/<sub>8</sub>" x 9<sup>3</sup>/<sub>8</sub>" (26 cm x 24 cm)
- 1<sup>1</sup>/<sub>2</sub>" I.P.S. top spud inlet
- 2<sup>1</sup>/<sub>8</sub>" fully glazed trapway
- Closet bolts and caps included
- Toilet seat not included
- Static load rating of 1000 lbs. (See Notes)