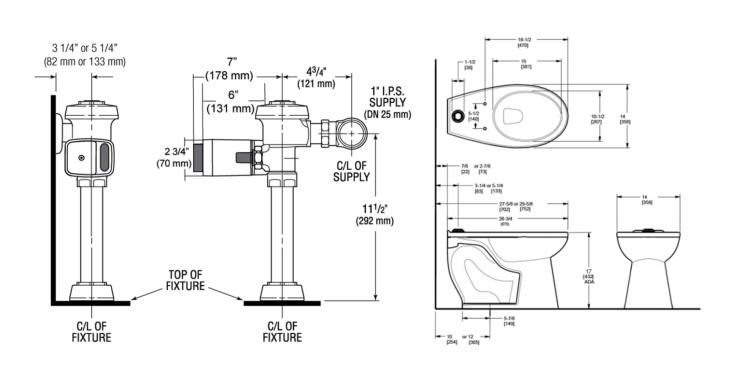

#### DETAILS

- Flush Volume: 1.28 gpf (4.8 Lpf)
- Nominal Dimensions: 26 <sup>3</sup>/<sub>4</sub>" × 14" × 17" (679 × 356 × 432mm)

# **FIXTURE FEATURES**

- White Vitreous China
- Elongated bowl
- Floor mounted, floor outlet
- Siphon jet flushing action achieves 1000g Map score when used with any Sloan flushometer
- Water spot area: 10<sup>1</sup>/<sub>8</sub>" x 9<sup>3</sup>/<sub>8</sub>" (26 cm x 24 cm)
- 1<sup>1</sup>/<sub>2</sub>" I.P.S. top spud inlet
- 2<sup>1</sup>/<sub>8</sub>" fully glazed trapway
- Closet bolts and caps included
- Toilet seat not included
- Static load rating of 1000 lbs. (See Notes)

# **ROUGH-IN**

Sloan 10500 Seymour Ave, Franklin Park, IL 60131 Phone: 800.982.5839 • Fax: 800.447.8329 • sloan.com